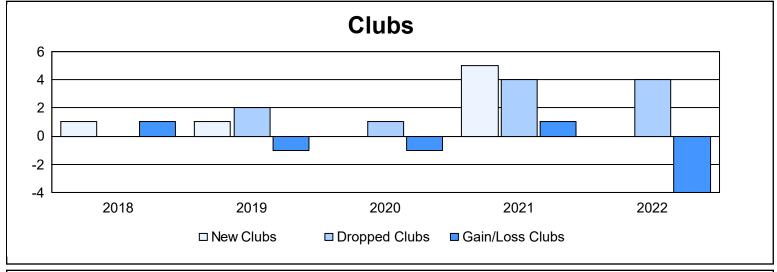

District S 1

As of June 2022 Cumulative

| Year      | New<br>Clubs | Dropped<br>Clubs | Gain/<br>Loss<br>Clubs | New<br>Members | Charter<br>Members | Reinstate<br>Members | Transfer<br>Members | Total<br>Member<br>Added | Total<br>Members<br>Dropped | Gain/<br>Loss<br>Members |
|-----------|--------------|------------------|------------------------|----------------|--------------------|----------------------|---------------------|--------------------------|-----------------------------|--------------------------|
| 2017-2018 | 1            | 0                | 1                      | 92             | 32                 | 3                    | 5                   | 132                      | 90                          | 42                       |
| 2018-2019 | 1            | 2                | -1                     | 67             | 98                 | 2                    | 4                   | 171                      | 126                         | 45                       |
| 2019-2020 | 0            | 1                | -1                     | 9              | 0                  | 4                    | 5                   | 18                       | 92                          | -74                      |
| 2020-2021 | 5            | 4                | 1                      | 134            | 167                | 31                   | 10                  | 342                      | 333                         | 9                        |
| 2021-2022 | 0            | 4                | -4                     | 53             | 23                 | 37                   | 4                   | 117                      | 257                         | -140                     |
| Average   | 1            | 2                | -1                     | 71             | 64                 | 15                   | 6                   | 156                      | 180                         | -24                      |