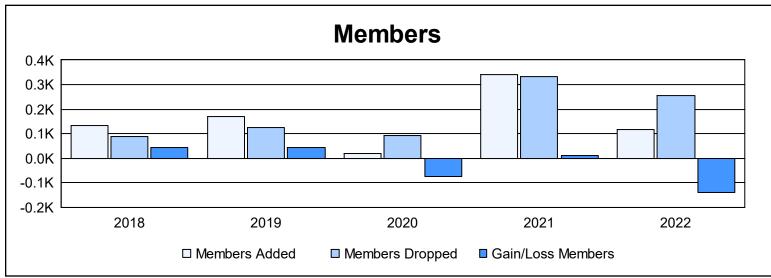

District S 1

As of June 2022 Cumulative

| Year      | New<br>Clubs | Dropped<br>Clubs | Gain/<br>Loss<br>Clubs | New<br>Members | Charter<br>Members | Reinstate<br>Members | Transfer<br>Members | Total<br>Member<br>Added | Total<br>Members<br>Dropped | Gain/<br>Loss<br>Members |
|-----------|--------------|------------------|------------------------|----------------|--------------------|----------------------|---------------------|--------------------------|-----------------------------|--------------------------|
| 2017-2018 | 1            | 0                | 1                      | 92             | 32                 | 3                    | 5                   | 132                      | 90                          | 42                       |
| 2018-2019 | 1            | 2                | -1                     | 67             | 98                 | 2                    | 4                   | 171                      | 126                         | 45                       |
| 2019-2020 | 0            | 1                | -1                     | 9              | 0                  | 4                    | 5                   | 18                       | 92                          | -74                      |
| 2020-2021 | 5            | 4                | 1                      | 134            | 167                | 31                   | 10                  | 342                      | 333                         | 9                        |
| 2021-2022 | 0            | 4                | -4                     | 53             | 23                 | 37                   | 4                   | 117                      | 257                         | -140                     |
| Average   | 1            | 2                | -1                     | 71             | 64                 | 15                   | 6                   | 156                      | 180                         | -24                      |